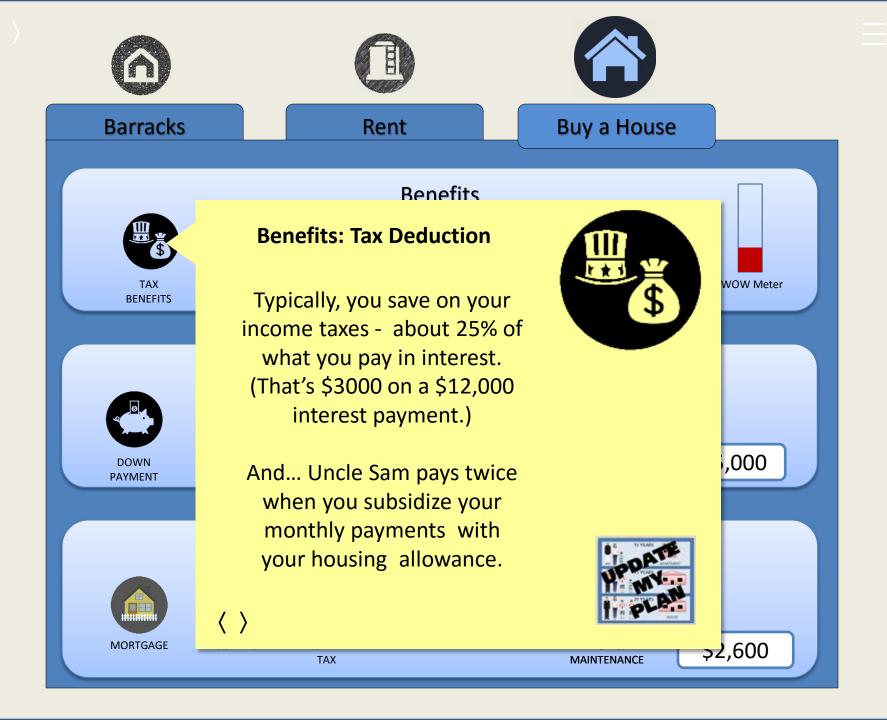

HOW TO

GET THERE

HOW TO GET

THERE

Build your housing Plan -- Find out how to get there.

| Barracks                      | Rent               | Buy a House                                                            |             |
|-------------------------------|--------------------|------------------------------------------------------------------------|-------------|
|                               | Benefits           |                                                                        |             |
| TAX WEALTH                    | PRIVACY Ben        | efits: Privacy                                                         |             |
| BENEFITS INCREASE             |                    | t always peace and<br>t, but no one is doing                           | U           |
|                               | (bu                | ango on your ceiling,<br>It you). You can also<br>nt a garden, paint a |             |
| DOWN CLOSING<br>PAYMENT COSTS | CREDIT <b>FOOI</b> | m red, rip out a wall,<br>or put up a fence.                           |             |
|                               |                    |                                                                        | PPDATE NIV- |
| MORTGAGE                      | PROPERTY<br>TAX    | MAINTENANCE                                                            | 2,000       |