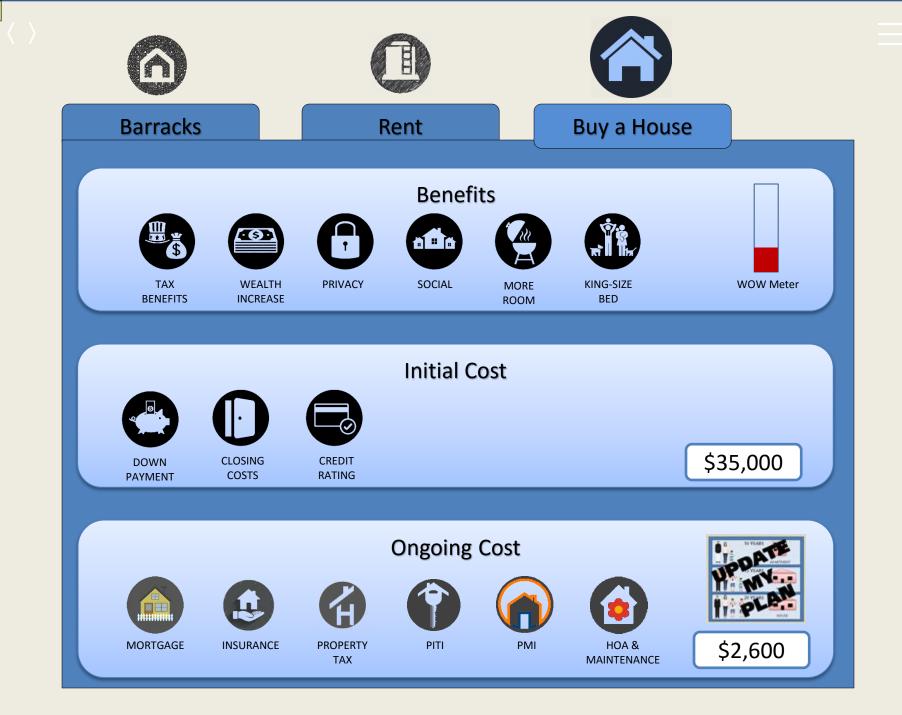

#### Buy a House

**Initial Cost: Closing Costs** 

#### **Origination Fees**

Such as: document preparation, Broker/Originator/Lender fees, and Tax service. **Average third party fees** Such as :appraisal, credit report and inspections. <u>Read more here</u>

#### **Monthly Cost: Big Picture**

Example Monthly Cost: Mortgage \$1020 / month Taxes \$2500 / year Insurance \$1100 / year Approx. \$300 / month Taxes and Insurance Total: \$1320 Figure out your payment

\$1,700

Pont

TAX WEALTH BENEFITS INCREASE

Monthly Cost: HOA \* & Maintenance

Home Owners Association (HOA) Planned Community Makes and enforces rules Collects monthly dues Example: 122 Monthly Due <u>More about HOA</u>

Plus, you're responsible for the upkeep of <u>your</u> property.

MORTGAGE

PROPERTY TAX

 $\langle \rangle$ 

MAINTENANCE

\$1,900

Build the Future -- Have a Plan -- Make it Happen.

|                         |                           |               |              |                           | Ξ  |  |
|-------------------------|---------------------------|---------------|--------------|---------------------------|----|--|
| Barrac                  | ks                        | Rent          |              | Buy a House               |    |  |
| TAX<br>BENEFITS         | WEALTH<br>INCREASE        | Benefits      | MORE<br>ROOM | KING-SIZE<br>BED WOW Mete | er |  |
| Initial Cost \$35,000   |                           |               |              |                           |    |  |
|                         | DOWN<br>PAYMENT           | CLOSING COSTS | CREDIT RATI  | NG                        |    |  |
| Ongoing Cost<br>\$2,600 |                           |               |              |                           |    |  |
| MORTGAGE                | INSURANCE PROPERTY<br>TAX | PITI          |              | HOA &<br>NTENANCE         |    |  |