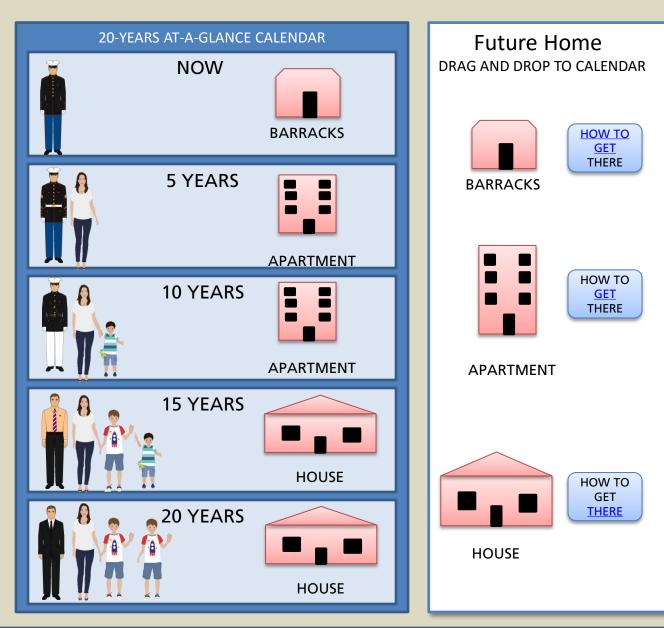

#### Housing

is one of the biggest expenses of your life, and needs to be planned out.

**First**: Plan your life using the drag and drop 20-years-at-a-glance calendar on the next page. What will your houshold look like in 5–10–20 years? What do you think your housing needs will be? Please share your plan when you're finished.

**Second**: Find out more about housing options using the "How to Get There" buttons. Explore the costs and benefits of your selections (buying a home for example). Calculators and details for each step are provided. Go back to your plan whenever you want to make changes.

#### Build the Future -- Have a Plan -- Make it Happen.

|                                                                               | 20-YEARS AT-A-GLANCE CALENDAR |                                                                                |
|-------------------------------------------------------------------------------|-------------------------------|--------------------------------------------------------------------------------|
| Five seconds after<br>this slide opens,<br>the "Future Me"<br>palate appears. | NOW                           | Ten seconds after<br>this slide opens,<br>the "Future Home"<br>palate appears. |
|                                                                               | 5 YEARS                       |                                                                                |
|                                                                               | 10 YEARS                      |                                                                                |
|                                                                               | 15 YEARS                      |                                                                                |
|                                                                               | 20 YEARS                      |                                                                                |

Build your Future Family, then move forward to add housing.

HOW TO GET THERE

HOW TO

GET THERE

HOW TO GET

THERE

Build your housing Plan -- Find out how to get there.

HOW TO GET THERE