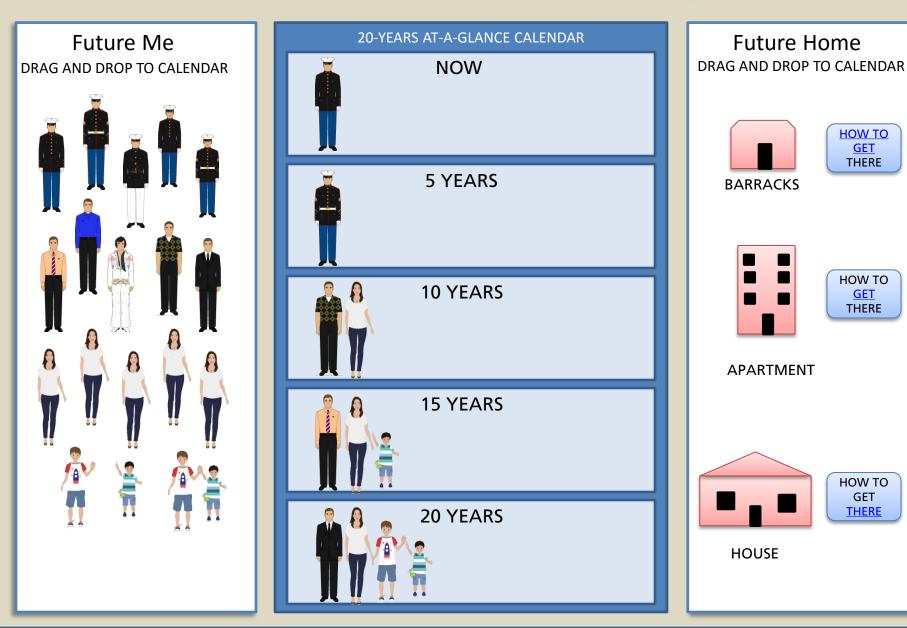

#### Housing

is one of the biggest expenses of your life, and needs to be planned out.

**First**: Plan your life using the drag and drop 20-years-at-a-glance calendar on the next page. What will your houshold look like in 5–10–20 years? What do you think your housing needs will be? Please share your plan when you're finished.

**Second**: Find out more about housing options using the "How to Get There" buttons. Explore the costs and benefits of your selections (buying a home for example). Calculators and details for each step are provided. Go back to your plan whenever you want to make changes.

Build your Future Family, then move forward to add housing.

HOW TO GET THERE

HOW TO

GET THERE

HOW TO GET

THERE

Build your housing Plan -- Find out how to get there.

HOW TO GET THERE